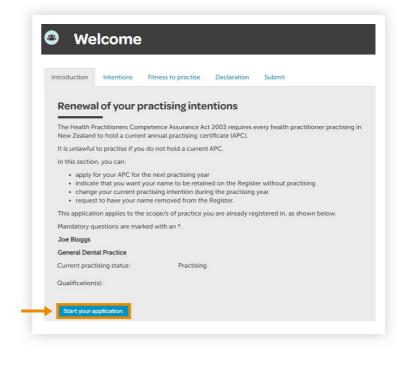

#### Step 07: Start your application

Check your details are correct. If the details on the form are incorrect, please <u>contact us</u>.

Click 'Start your application' and proceed to complete your form.