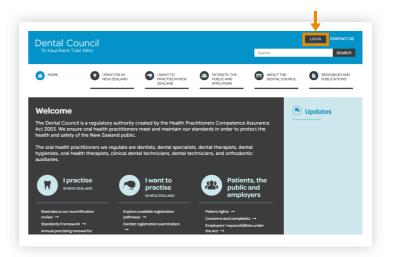

#### Step 01: Home screen

From the **Dental Council website** (any page):

Click the 'LOG IN' tab on the banner (top right of the page).